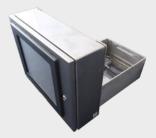

## Optical empty mould check (FLK)

S(eparate) type FLK\_xS offers all the advantages of the basic system in terms of accessibility and external light shielding.

PC and electrical components are located in a separate cabinet that can be placed somewhere else.

There are no plastic parts above the product.

FLK\_2S\_0620x406

The F(lexible) variant FLK\_xF allows easy retrofitting due to the reduced, adaptable housing size, the space required is limited. The camera housing is closed and has an