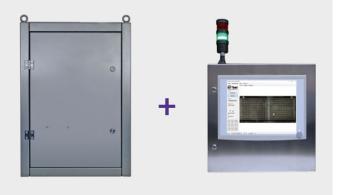

## Optical empty mould check (FLK)

S(eparate) type FLK\_xS offers all the advantages of the basic system in terms of accessibility and external light shielding.

PC and electrical components are located in a separate cabinet that can be placed somewhere else.

There are no plastic parts above the product.

FLK\_2S\_0620x406

The F(lexible) variant FLK\_xF allows easy retrofitting due to the reduced, adaptable housing size, the space required is limited. The camera housing is closed and has an