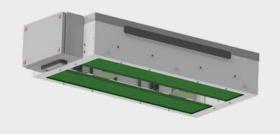

External power supply and signals are connected to a terminal box on the camera housing.

FLK\_2P\_0860x420

The C(ompact) FLK\_xC system can be flexibly adjusted in its size, requires minimal installation space and all components are easily accessible.

The control box with panel PC is attached directly to the camera housing, a signal light can be saved.

FLK\_1C\_0425x275