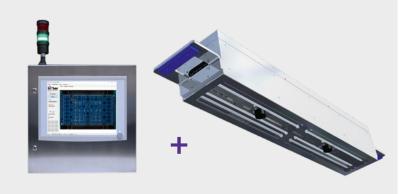

inspection flap and an acrylic window.

An IP67 housing is available too.

FLK\_2F\_1052x165

The P(anel) version FLK\_xP no longer has an additional cabinet and signal light.

The system's PC is supplied separately for individual installation into the customer's facility.

External power supply and signals are connected to a terminal box on the camera housing.

FLK\_2P\_0860x420

The C(ompact) FLK\_xC system can be flexibly adjusted in its size, requires minimal installation space and all components are easily accessible.