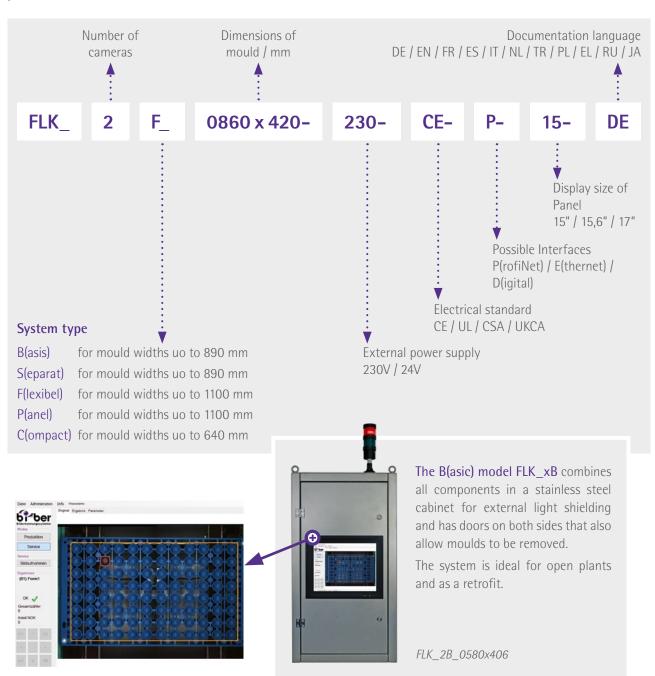

## Optical empty mould check (FLK)

Bi-Ber has been supplying camera systems for checking empty moulds for more than 25 years, much more than 100 systems are in use all over the world. As a result of permanent further development, 5 versions are currently available each for different mould widths.

Special solutions, updates of existing systems and of course upgrades for existing moulding plants are also possible.

Bi-Ber vision systems for empty mould check are Windows-based and equipped with modern color cameras.

They have a uniform multilingual software. The systems are suitable for moulds of all usual materials: polycarbonate, metal, silicone.